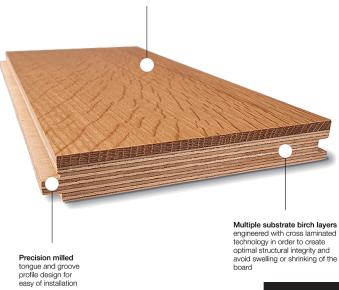

# cross-section

Solid European Oak wear layer pre-finished with premium UV Oil treatment by WOCA<sup>TM</sup> of Denmark