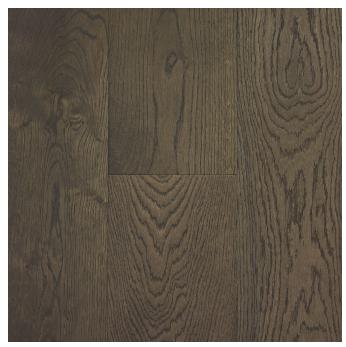

# delft

## product details

| Species                | European Oak          |
|------------------------|-----------------------|
| Finish                 | WOCA UV Oil           |
| Warranty               | 25 years structural   |
| Janka Hardness Rating  | 6.6 kN                |
| Moisture Content       | 8-10%                 |
| Density                | 0.75g/cm <sup>3</sup> |
| Profile                | Tongue and Groove     |
| Grade                  | Character             |
| Edge Profile           | Micro Bevelled        |
| Nested Boards          | 20%                   |
| Formaldehyde Emissions | El                    |
| Slip Testing           | P3                    |

Photograph used as an indication only. Colour and grain will vary, while some knots and surface checking are to be expected.