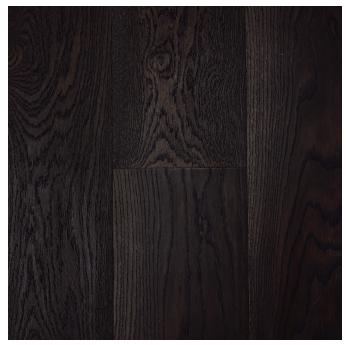

# bizet

## product details

| Species                | European Oak          |
|------------------------|-----------------------|
| Finish                 | WOCA UV Oil           |
| Warranty               | 25 years structural   |
| Janka Hardness Rating  | 6.6 kN                |
| Moisture Content       | 8-10%                 |
| Density                | 0.75g/cm <sup>3</sup> |
| Profile                | Tongue and Groove     |
| Grade                  | Character             |
| Edge Profile           | Micro Bevelled        |
| Nested Boards          | 20%                   |
| Formaldehyde Emissions | El                    |
| Slip Testing           | P3                    |

Photograph used as an indication only. Colour and grain will vary, while some knots and surface checking are to be expected.