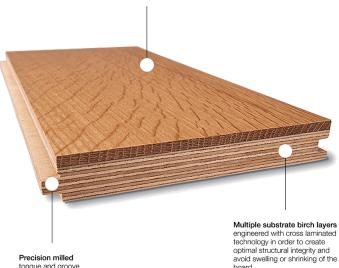

## cross-section

Solid European Oak wear layer pre-finished with premium UV Oil treatment by WOCA<sup>TM</sup> of Denmark